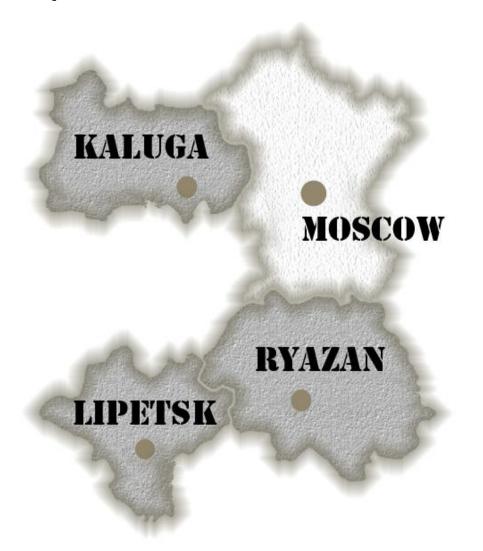

# **Special Economic Zones**

Special economic zones (SEZs) have special regulations to attract investment into all kinds of industries.

The three most advanced areas are located in the Central Russia – Kaluga, Lipetsk and Ryazan Regions.

UNY Group is there to assist at any stage:

- Create a joint venture
- Build manufacturing facilities in the free economic zones
- Promote the manufactured products
- Co-manage and advertise the facilities in the Russian market