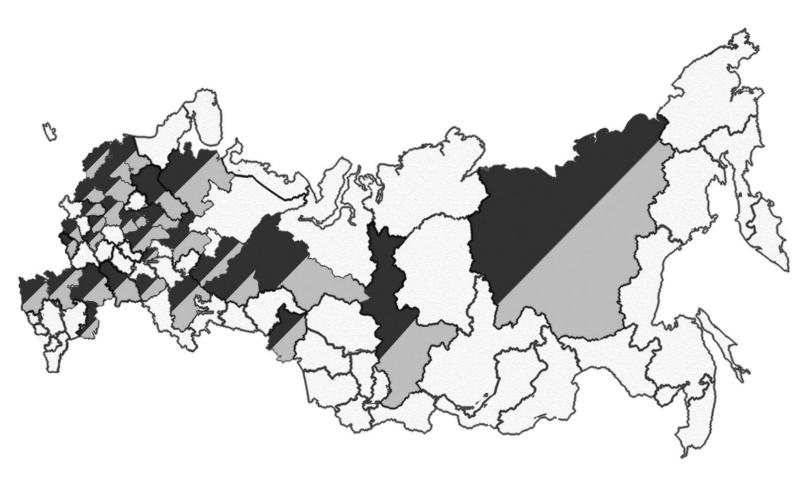

## Geography

**UNY** ■ Group\*

- ✓ Moscow
- ✓ Moscow Region
- ✓ St. Petersburg
- ✓ Leningrad Region
- √ Yekaterinburg
- ✓ Sverdlovsk Oblast
- ✓ Krasnoyarsk Krai
- √ Samara Region
- √ Kaluga Region
- ✓ Sakha (Yakutia) Republic
- √ Omsk Region
- ✓ Kursk Region
- √ Vladimir Region
- √ Novgorod Region
- ✓ Arkhangelsk Region
- ✓ Ivanovo Region
- ✓ Smolensk Region
- ✓ Nizhny Novgorod Region
- ✓ Kirov Region
- ✓ Astrakhan Region
- √ Lipetsk Region
- ✓ Perm Krai
- √ Komi Republic
- √ Vologda Region
- ✓ Penza Region
- ✓ Tula Region
- √ Kostroma Region
- ✓ Saratov Region
- √ Belgorod Region
- √ Khanty–Mansi Autonomous Area
- ✓ Chuvash Republic
- √ Republic of Bashkortostan