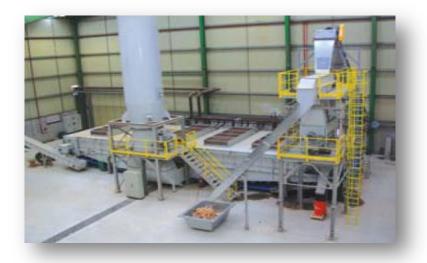

# Industrial Engineering Installation of Technological Equipment

UNY Bau is building manufacturing facilities

The process of building includes delivery and installation of the technological equipment - Russian-made and/or imported.

The equipment of our partners may be used at new plants built in Russia.

Mounting tanks for storing nonreactive materials: cement, lime & plaster

Cooperation with supervising engineers

Acceptance, inspection, unloading and storage of technological equipment. Lifting in limited areas. Mounting on foundation beds.

Installation of technological and additional cranage