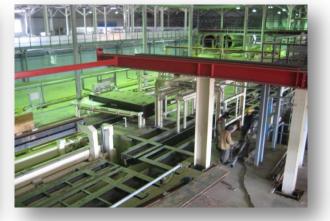

# Industrial Engineering Installation of Technological Equipment

UNY Bau is building manufacturing facilities

The process of building includes delivery and installation of the technological equipment - Russian-made and/or imported.

The equipment of our partners may be used at new plants built in Russia.

Mounting tanks for storing nonreactive materials: cement, lime & plaster

Cooperation with supervising engineers

Acceptance, inspection, unloading and storage of technological equipment. Lifting in limited areas. Mounting on foundation beds.

Installation of technological and additional cranage