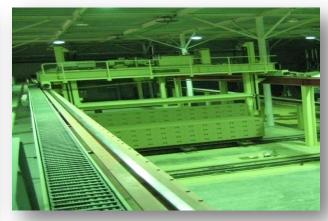

# Industrial Engineering Installation of Technological Equipment

UNY Bau is building manufacturing facilities

The process of building includes delivery and installation of the technological equipment - Russian-made and/or imported.

The equipment of our partners may be used at new plants built in Russia.

Mounting tanks for storing nonreactive materials: cement, lime & plaster

Cooperation with supervising engineers

Acceptance, inspection, unloading and storage of technological equipment. Lifting in limited areas. Mounting on foundation beds.

Installation of technological and additional cranage