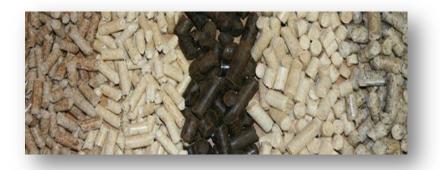

#### **Bio-Construction**

UNY Bio: recycling of industrial waste, especially from wood processing and farming, producing various bio-fuel.

UNY Bio is looking for sophisticated technologies of enhanced nonwaste recycling of timber waste