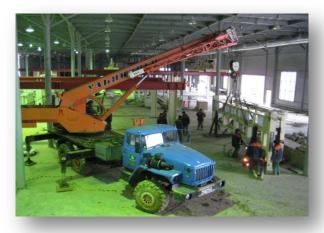

# Industrial Engineering Installation of Technological Equipment

UNY Bau is building manufacturing facilities

The process of building includes delivery and installation of the technological equipment - Russian-made and/or imported.

The equipment of our partners may be used at new plants built in Russia.

Mounting tanks for storing nonreactive materials: cement, lime & plaster

Cooperation with supervising engineers

Acceptance, inspection, unloading and storage of technological equipment. Lifting in limited areas. Mounting on foundation beds.

Installation of technological and additional cranage

# **In-house Machinery. Lease**