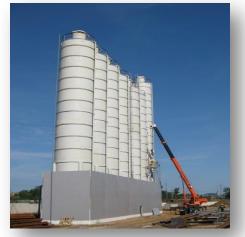

# Industrial Engineering Installation of Technological Equipment

UNY Bau is building manufacturing facilities

The process of building includes delivery and installation of the technological equipment - Russian-made and/or imported.

The equipment of our partners may be used at new plants built in Russia.

Mounting tanks for storing nonreactive materials: cement, lime & plaster

Cooperation with supervising engineers

Acceptance, inspection, unloading and storage of technological equipment. Lifting in limited areas. Mounting on foundation beds.