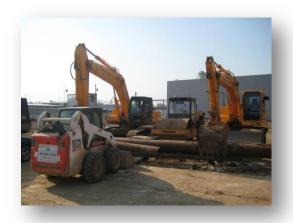

# Industrial Engineering Installation of Technological Equipment

UNY Bau is building manufacturing facilities

The process of building includes delivery and installation of the technological equipment - Russian-made and/or imported.

The equipment of our partners may be used at new plants built in Russia.

Mounting tanks for storing nonreactive materials: cement, lime & plaster

Cooperation with supervising engineers

Acceptance, inspection, unloading and storage of technological equipment. Lifting in limited areas. Mounting on foundation beds.

Installation of technological and additional cranage