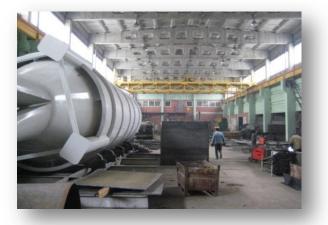

# Industrial Engineering Installation of Technological Equipment

UNY Bau is building manufacturing facilities

The process of building includes delivery and installation of the technological equipment - Russian-made and/or imported.

The equipment of our partners may be used at new plants built in Russia.

Mounting tanks for storing nonreactive materials: cement, lime & plaster

Cooperation with supervising engineers

Acceptance, inspection, unloading and storage of technological equipment. Lifting in limited areas. Mounting on foundation beds.

Installation of technological and additional cranage