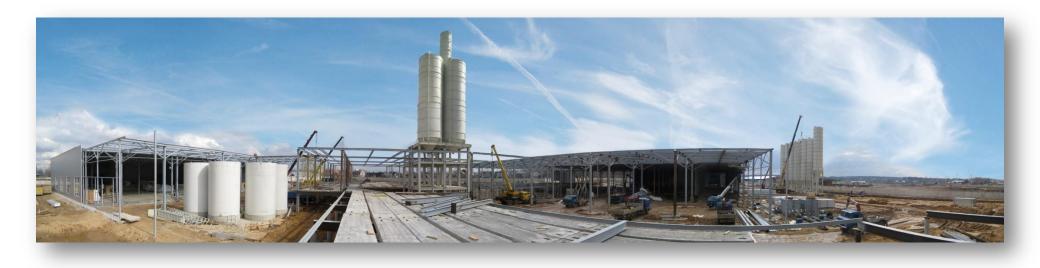

# Industrial Engineering Installation of Technological Equipment

UNY Bau is building manufacturing facilities

The process of building includes delivery and installation of the technological equipment - Russian-made and/or imported.

The equipment of our partners may be used at new plants built in Russia.

Mounting tanks for storing nonreactive materials: cement, lime & plaster

Cooperation with supervising engineers

Acceptance, inspection, unloading and storage of technological equipment. Lifting in limited areas. Mounting on foundation beds.

Installation of technological and additional cranage